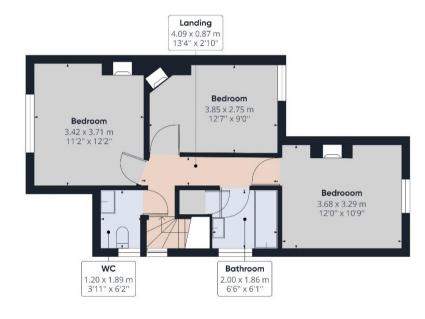

## **61 SANDLANDS ROAD**

WALTON ON THE HILL KT20 7RXB

2 RECEPTION ROOMS

**KITCHEN** 

3 BEDROOMS

BATHROOMS & SEP WC

APROX. 1151.87 FT<sup>2</sup> | 107.01 M<sup>2</sup>

A fantastic opportunity to purchase an attractive semi-detached Edwardian house offered for sale with no onward chain and requiring complete modernisation.

The property features a good size entrance hall, two reception rooms, kitchen, three bedrooms, a bathroom and separate wc and offers excellent scope for extension to the rear and into the loft space.

Outside, there is a small front garden with the opportunity to create off road parking for one car. To the rear, a good size garden enjoys a westerly aspect.