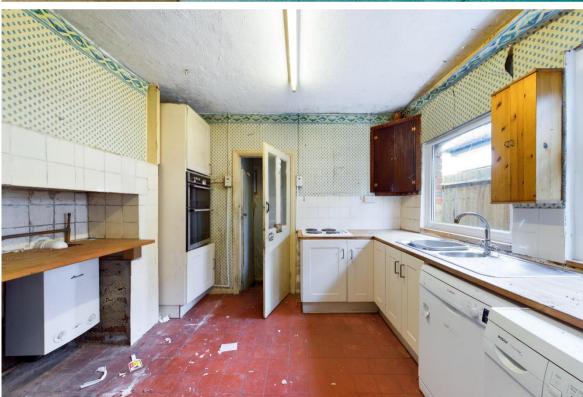

## **61 SANDLANDS ROAD**

WALTON ON THE HILL KT20 7RXB

2 RECEPTION ROOMS

**KITCHEN** 

3 BEDROOMS

BATHROOMS & SEP WC

APROX. 1151.87 FT<sup>2</sup> | 107.01 M<sup>2</sup>

A fantastic opportunity to purchase an attractive semi-detached Edwardian house offered for sale with no onward chain and requiring complete modernisation.

The property features a good size entrance hall, two reception rooms, kitchen, three bedrooms, a bathroom and separate wc and offers excellent scope for extension to the rear and into the loft space.

Outside, there is a small front garden with the opportunity to create off road parking for one car. To the rear, a good size garden enjoys a westerly aspect.