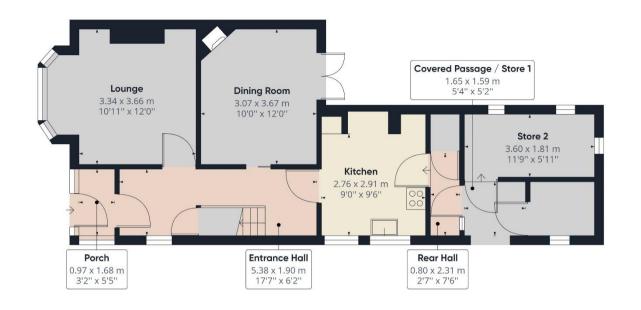

## **61 SANDLANDS ROAD**

WALTON ON THE HILL KT20 7RXB

2 RECEPTION ROOMS

**KITCHEN** 

3 BEDROOMS

BATHROOMS & SEP WC

APROX. 1151.87 FT<sup>2</sup> | 107.01 M<sup>2</sup>

A fantastic opportunity to purchase an attractive semi-detached Edwardian house offered for sale with no onward chain and requiring complete modernisation.

The property features a good size entrance hall, two reception rooms, kitchen, three bedrooms, a bathroom and separate wc and offers excellent scope for extension to the rear and into the loft space.

Outside, there is a small front garden with the opportunity to create off road parking for one car. To the rear, a good size garden enjoys a westerly aspect.