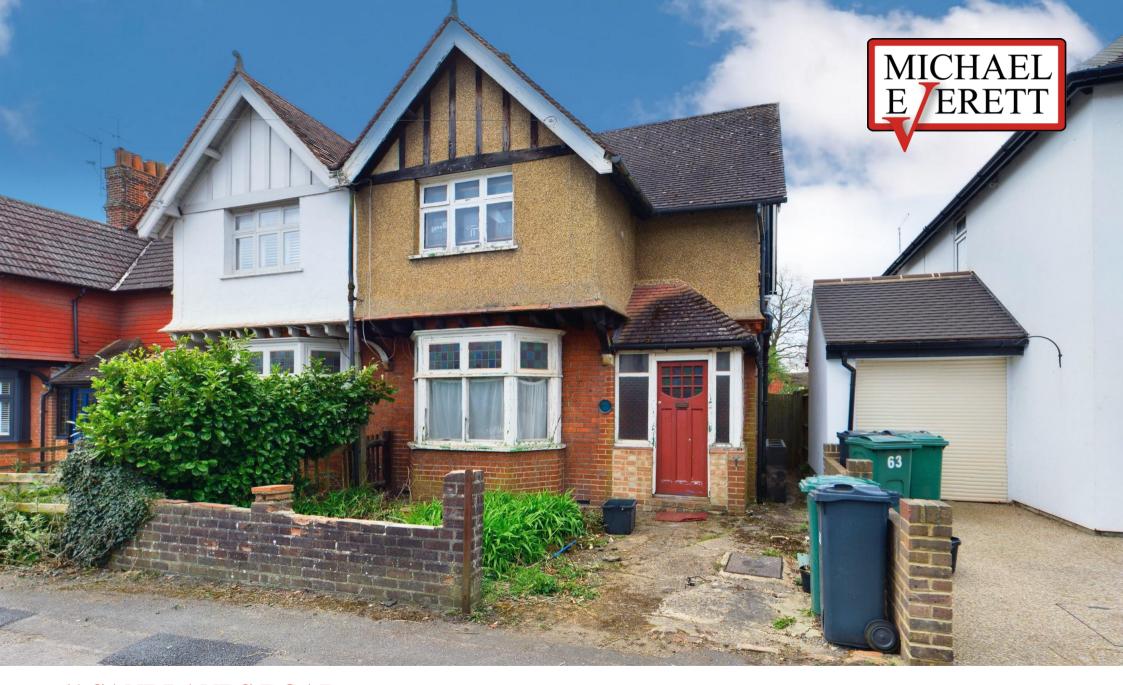

## **61 SANDLANDS ROAD**

WALTON ON THE HILL

## **61 SANDLANDS ROAD**

WALTON ON THE HILL KT20 7RXB

2 RECEPTION ROOMS

**KITCHEN** 

3 BEDROOMS

BATHROOMS & SEP WC

APROX. 1151.87 FT<sup>2</sup> | 107.01 M<sup>2</sup>

A fantastic opportunity to purchase an attractive semi-detached Edwardian house offered for sale with no onward chain and requiring complete modernisation.

The property features a good size entrance hall, two reception rooms, kitchen, three bedrooms, a bathroom and separate wc and offers excellent scope for extension to the rear and into the loft space.

Outside, there is a small front garden with the opportunity to create off road parking for one car. To the rear, a good size garden enjoys a westerly aspect.

The house is located close to the village centre, Mere Pond and the open spaces of Walton Heath whilst Tadworth station, with services to London bridge, being a 10 minute walk away.

ASKING PRICE: £595,000