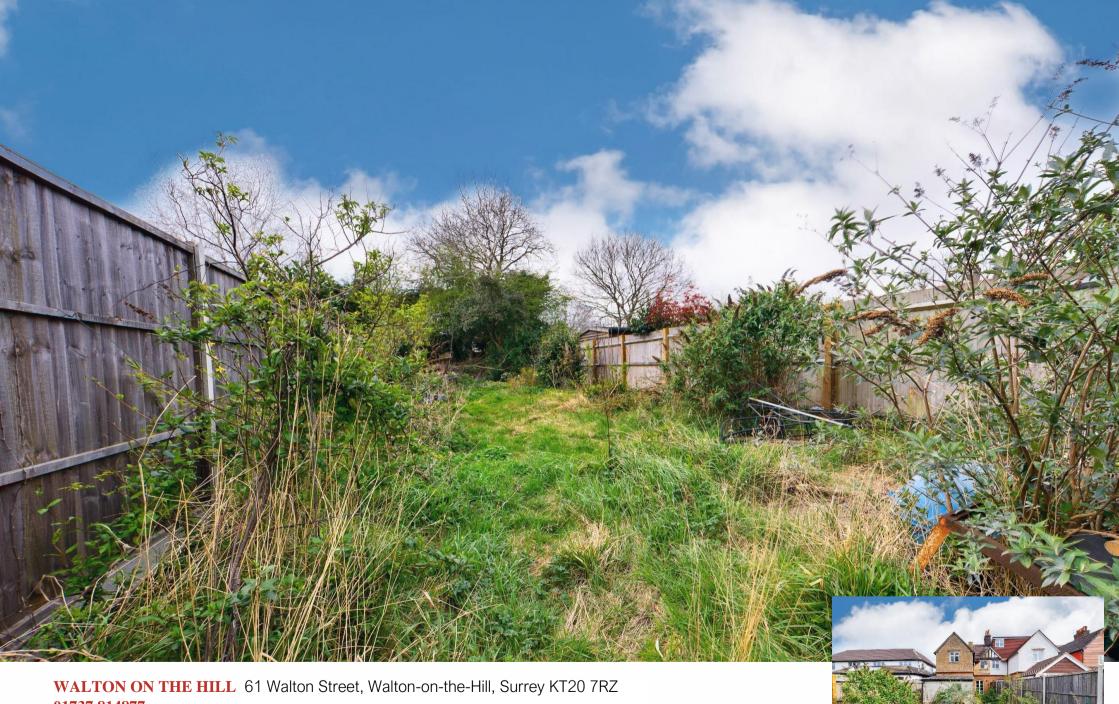

The property features a good size entrance hall, two reception rooms, kitchen, three bedrooms, a bathroom and separate wc and offers excellent scope for extension to the rear and into the loft space.

Outside, there is a small front garden with the opportunity to create off road parking for one car. To the rear, a good size garden enjoys a westerly aspect.